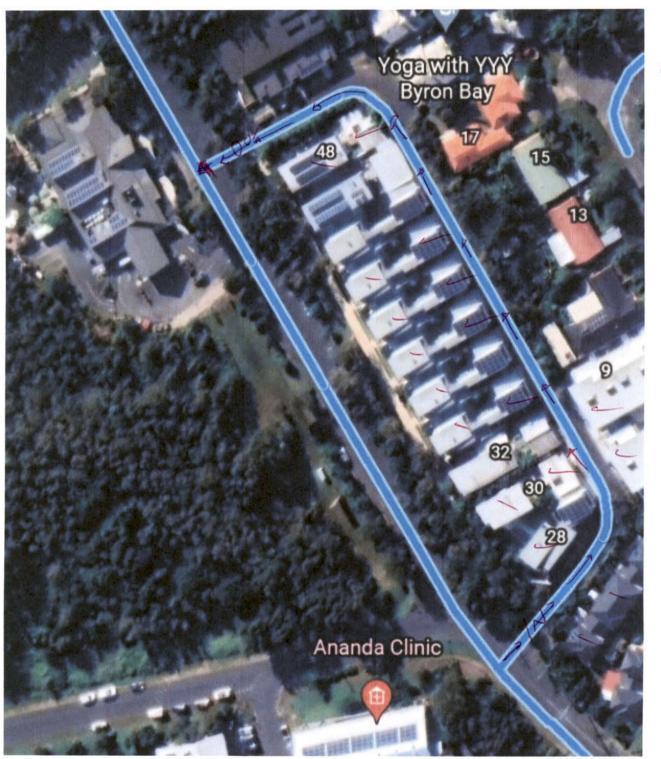

Change the two way traffic in Bayshore Lane to "One Way" ingress opposite Wallum Place and egress opposite the North Byron Hotel. There are many residents who have garages on the laneway. Pedestrians and cyclists use it frequently. Children play in the laneway.

Presently motorists driving in to Bayshore Lane opposite Wallum are having to back up over a pedestrian crossing when vehicles are coming the other way trying to exit in the narrow space between parked cars.

With all of the extra traffic using the Wallum Place Intersection exiting the laneway at that point is problematic.

The proposal will not affect the refuse trucks.

It will be safer and less troublesome for all concerned.