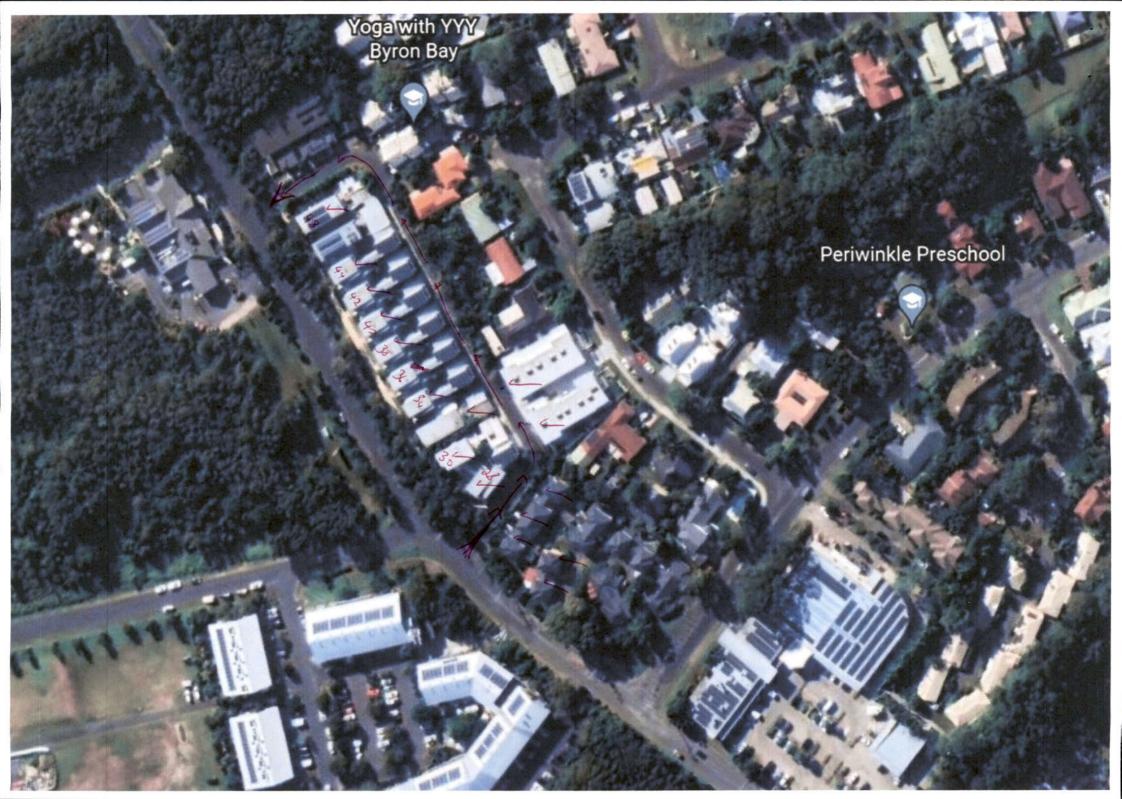

Change the two way traffic in Bayshore Lane to "One Way" ingress opposite Wallum Place and egress opposite the North Byron Hotel. There are many residents who have garages on the laneway. Pedestrians and cyclists use it frequently. Children play in the laneway.

Presently motorists driving in to Bayshore Lane opposite Wallum are having to back up over a pedestrian crossing when vehicles are coming the other way trying to exit in the narrow space between parked cars.

With all of the extra traffic using the Wallum Place Intersection exiting the laneway at that point is problematic.

The proposal will not affect the refuse trucks.

It will be safer and less troublesome for all concerned.